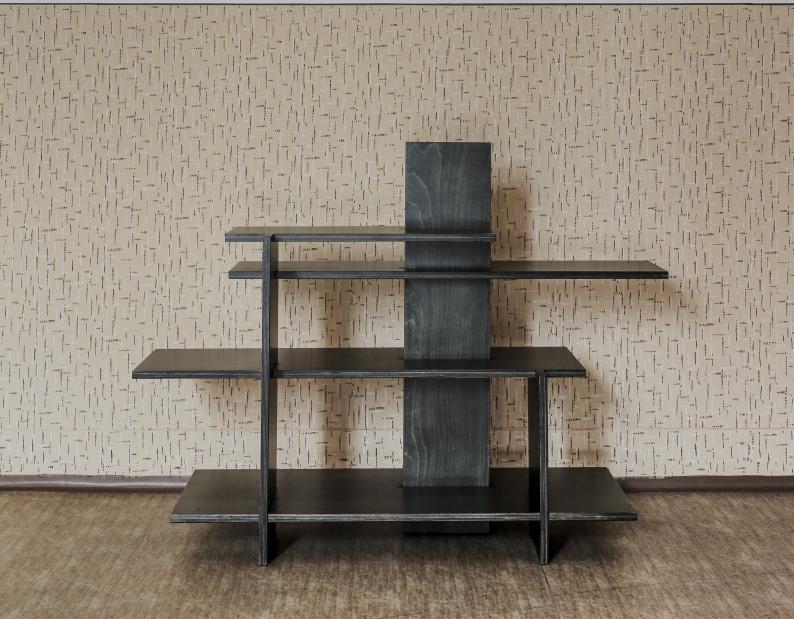

The Self Shelf is built on simple structural elements inserted into pre-prepared CNC milled parts. The basic supporting element is a vertical rectangular plate. It keeps the strength of the entire object and carries the individual shelves. We wanted to create furniture which can be user-friendly and stable enough. Our goal was to design a dynamic and at the same time space-saving object in your home. The special surface treatment with authentic colour is possible to choose on request.

Self Shelf / ideal for books or special pieces, 2020, hand — stained plywood

Plody studio is focused on bespoke furniture and interiors. For more information contact us. Delivery within 6-8 weeks.

@plody.work studio@plody.work (+420) 608 140 740