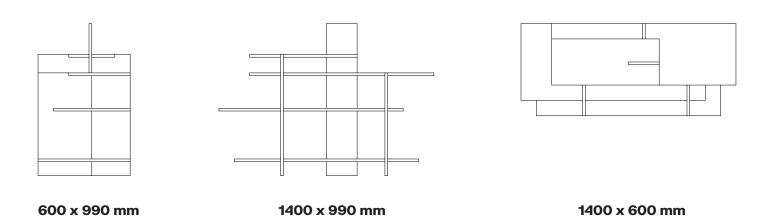

The Self Shelf is built on simple structural elements inserted into pre-prepared CNC milled parts. The basic supporting element is a vertical rectangular plate. It keeps the strength of the entire object and carries the individual shelves. We wanted to create furniture which can be user-friendly and stable enough. Our goal was to design a dynamic and at the same time space-saving object in your home. The special surface treatment with authentic colour is possible to choose on request.